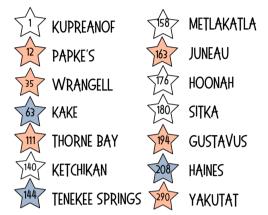

## REGISTRATION CLOSES FRIDAY MAY 6 @ 4:30PM

Earn tickets! The further the community, the more tickets you earn for the local drawing.

PAPKE'S - 1 TICKET JUNEAU- 5 TICKETS WRANGELL - 2 TICKETS GUSTAVUS- 8 TICKETS THORNE BAY - 3 TICKETS YAKUTAT- 12 TICKETS!